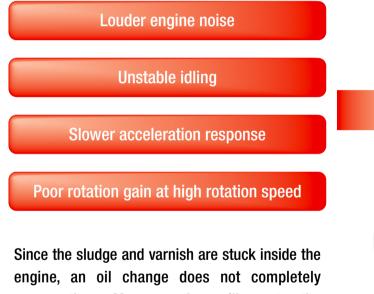

## Does your car have these symptoms?

The oil deteriorates due to oxidation of the oil itself, as well as contamination by soot generated during combustion and impurities, forming sludge and varnish that deposit onto the engine interior.

The sludge and varnish deposited onto the engine interior can cause troubles such as follows:

remove them. Moreover, they will reenter the changed oil and degrade the performance of the new oil.

The actions of ENGINE FLUSH's detergent and special solvent powerfully disintegrate and remove the sludge and varnish deposited inside the engine, and restore the engine performance, which was degraded by impurities.

MITSUBISHI MOTOR **Reduces engine noise** Stabilizes idling **Restores acceleration performance** Better rotation gain at high rotation speed It is easy to use! The sludge and Varnish are Gone! It can be used while changing the engine oil. **Before Using** After Using **ENGINE FLUSH ENGINE FLUSH** 