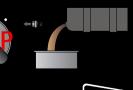

## **Directions**

Please consult your authorized MITSUBISHI MOTORS dealer.

1 Ensure that engine is warm but not running.

2 Add 1 bottle of ENGINE FLUSH into the engine oil filler opening located on the cylinder head cover.

4 Stop engine and drain **ENGINE FLUSH and** old engine oil together.

5 Replace with new oil filter and put in new oil. New oil filter

MITSUBISHI MOTORS

**GENUINE PARTS** 