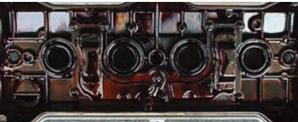

## Does your car have these symptoms?

The oil deteriorates due to oxidation of the oil itself, as well as contamination by soot generated during combustion and impurities, forming sludge and varnish that deposit onto the engine interior.

The sludge and varnish deposited onto the engine interior can cause troubles such as follows:

remove them. Moreover, they will reenter the changed oil and degrade the performance of the new oil.

The actions of ENGINE FLUSH's detergent and special solvent powerfully disintegrate and remove the sludge and varnish deposited inside the engine, and restore the engine performance, which was degraded by impurities.